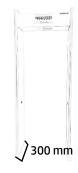

## Dimension

### **Specification**

| Electric Current | : AC110V-240V 50HZ/60HZ       |
|------------------|-------------------------------|
| Weight           | : 60kg                        |
| Power            | : <20w                        |
| Work Environment | : -25°C-+45°C                 |
| Detection Zone   | : 1                           |
| Outer Frame      | : 2200mm(h)*800mm(w)*300mm(d) |
| Inner Frame      | : 2000mm(h)*700mm(w)*300mm(d) |