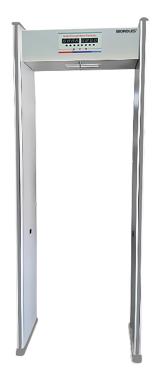

# Single Zone Walk Through Metal Detector BS-800/1

It will help the security person find the contraband metal objects. As one of the highest Tech products currently, our products can induction faster, more accurate detection, Higher sensitivity & stronger anti-interference, to meet the needs of various industries

#### **Features**

- Harmless to Human Body, Harmless with Heart pacemaker,
- Pregnant Women, Magnetic Disc Etc.
- High Sensitivity: ferrous/Non ferrous
- Metal OLED Screen
- High Density Fire Proof Material
- Sound Alarm
- IN/OUT Pass Counter