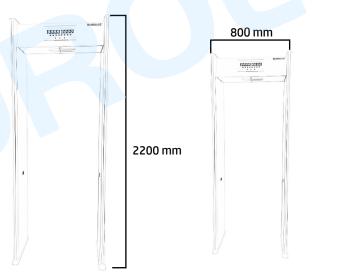

## Dimension

### **Specification**

| Electric Current | : AC110V-240V 50HZ/60HZ       |
|------------------|-------------------------------|
| Weight           | : 60kg                        |
| Power            | : <20w                        |
| Work Environment | : -25°C-+45°C                 |
| Detection Zone   | : 1                           |
| Outer Frame      | : 2200mm(h)*800mm(w)*300mm(d) |
| Inner Frame      | : 2000mm(h)*700mm(w)*300mm(d) |