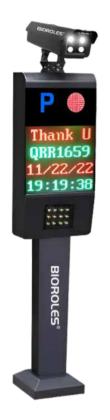

## All In One License Plate

## Recognition Device B-019D

## **Specification**

| Output voltage             | : AC220V                                 |
|----------------------------|------------------------------------------|
| Rate power                 | : 12W                                    |
| Exposure distance          | : 3-20meters                             |
| Light sensor feature       | : Below 30LUX, instantly lit up          |
|                            | Higher than 30LUX, delay                 |
|                            | 3 minutes to turn off the light          |
| Features of the controller | : The switch on and off is controlled by |
|                            | The German relay, which is stable and    |
|                            | Reliable.                                |
| Lamp bead type             | : 12PCS high brightness white light chip |
| Light Angle                | : 45 degrees                             |
| Anti-glare treatment       | : Acrylic anti-glare optical lens        |
|                            | + Photocatalyst anti-glare grating       |
| Protection grade           | : IP65                                   |
| Shell material             | : Tempered glass, die-cast aluminum      |
| Light weight               | : 0.8KG                                  |
| Light dimension            | : 180 x 140 x 55mm                       |