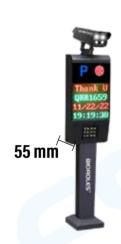

## **Specification**

| Output voltage             | : AC220V                                 |
|----------------------------|------------------------------------------|
| Rate power                 | : 12W                                    |
| Exposure distance          | : 3-20meters                             |
| Light sensor feature       | : Below 30LUX, instantly lit up          |
|                            | Higher than 30LUX, delay                 |
|                            | 3 minutes to turn off the light          |
| Features of the controller | : The switch on and off is controlled by |
|                            | The German relay, which is stable and    |
|                            | Reliable.                                |
| Lamp bead type             | : 12PCS high brightness white light chip |
| Light Angle                | : 45 degrees                             |
| Anti-glare treatment       | : Acrylic anti-glare optical lens        |
|                            | + Photocatalyst anti-glare grating       |
| Protection grade           | : IP65                                   |
| Shell material             | : Tempered glass, die-cast aluminum      |
| Light weight               | : 0.8KG                                  |
| Light dimension            | : 180 x 140 x 55mm                       |