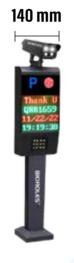

## **Specification**

| Output voltage             | : AC220V                                 |
|----------------------------|------------------------------------------|
| Rate power                 | : 12W                                    |
| Exposure distance          | : 3-20meters                             |
| Light sensor feature       | : Below 30LUX, instantly lit up          |
|                            | Higher than 30LUX, delay                 |
|                            | 3 minutes to turn off the light          |
| Features of the controller | : The switch on and off is controlled by |
|                            | The German relay, which is stable and    |
|                            | Reliable.                                |
| Lamp bead type             | : 12PCS high brightness white light chip |
| Light Angle                | : 45 degrees                             |
| Anti-glare treatment       | : Acrylic anti-glare optical lens        |
|                            | + Photocatalyst anti-glare grating       |
| Protection grade           | : IP65                                   |
| Shell material             | : Tempered glass, die-cast aluminum      |
| Light weight               | : 0.8KG                                  |
| Light dimension            | : 180 x 140 x 55mm                       |