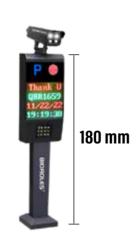

## **Specification**

| Output voltage             | : AC220V                                 |
|----------------------------|------------------------------------------|
| Rate power                 | : 12W                                    |
| Exposure distance          | : 3-20meters                             |
| Light sensor feature       | : Below 30LUX, instantly lit up          |
|                            | Higher than 30LUX, delay                 |
|                            | 3 minutes to turn off the light          |
| Features of the controller | : The switch on and off is controlled by |
|                            | The German relay, which is stable and    |
|                            | Reliable.                                |
| Lamp bead type             | : 12PCS high brightness white light chip |
| Light Angle                | : 45 degrees                             |
| Anti-glare treatment       | : Acrylic anti-glare optical lens        |
|                            | + Photocatalyst anti-glare grating       |
| Protection grade           | : IP65                                   |
| Shell material             | : Tempered glass, die-cast aluminum      |
| Light weight               | : 0.8KG                                  |
| Light dimension            | : 180 x 140 x 55mm                       |