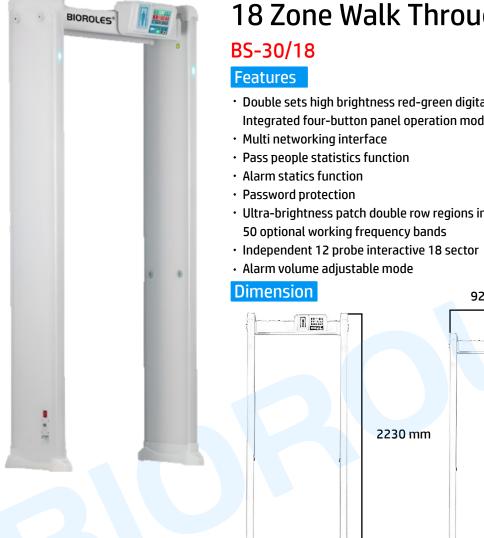

# 18 Zone Walk Through Metal Detector

- · Double sets high brightness red-green digital tube display Integrated four-button panel operation mode
- Ultra-brightness patch double row regions indicator light

#### **Technical Parameters**

| Operating Voltage   | AC90V~240V 50/60Hz |
|---------------------|--------------------|
| Power Consumption   | 20W                |
| Operating Frequency | 1-50 Bands         |
| Working Temp        | -20°C~65°C         |
| Vertical Dimension  | 2230 x 920 x 440mm |
| Aisle Dimension     | 2000 x 715mm       |