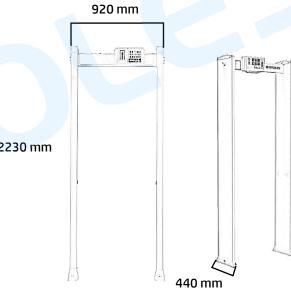

#### **Technical Parameters**

| Operating Voltage   | AC90V~240V 50/60Hz |
|---------------------|--------------------|
| Power Consumption   | 20W                |
| Operating Frequency | 1-50 Bands         |
| Working Temp        | -20°C~65°C         |
| Vertical Dimension  | 2230 x 920 x 440mm |
| Aisle Dimension     | 2000 x 715mm       |