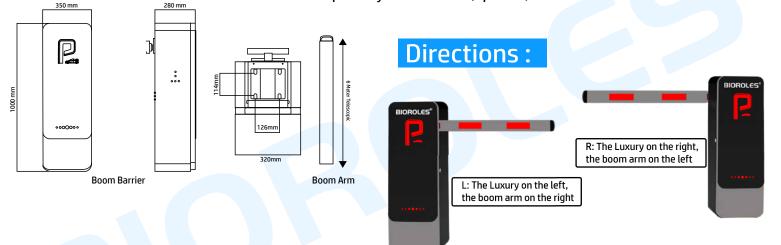

#### Specification

Dimension

| Motor               | : DC24V Brushless Heavy Duty Motor                |
|---------------------|---------------------------------------------------|
| Power Consumption   | : 150W                                            |
| Boom Arm            | : 6 Meter Telescopic                              |
| Life Cycle          | : 8 Million Times                                 |
| Arm Speed           | : 1.85-55 (can Set)                               |
| Operating Voltage   | : 220V±10% 50~60Hz                                |
| IP Rating           | : IP54                                            |
| Communication       | : RS485/Dry Contact                               |
| Operation Condition | : -30°C~70°C                                      |
| Operating Humidity  | : 20%~95% No Condensation                         |
| Housing Thickness   | : 1.5mm                                           |
| Body Material       | : Carbon Steel Paint+Baking finish + Acrylic      |
| Dimensions          | : 280x280x1000mm                                  |
| Railing size        | : folding stick≥5m, rack staks≥5m, straightbar≥6m |
| Net Weight          | : 51 Kg                                           |