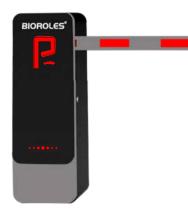

# Boom Barrier BM-2118-UL

## Features

- The operating speed of Barrier is 1.5 Sec 5 Sec (adjustable according to different boom arm length)
- Reversible boom arm direction, compact and straightforward transmission mechanism, easy to install on-site
- Manual raising of the gate arm; anti-smashing
- The body of Barrier is made of 1.5mm Powder coated Mild Steal plate and acrylic glass
- The gate arm will move to the original position when it detected something blocked it
- 24V backup battery, ensuring normal operation when power is unexpectedly disconnected (Optional)

#### Specification

Dimension

| Motor               | : DC24V Brushless Heavy Duty Motor                |
|---------------------|---------------------------------------------------|
| Power Consumption   | : 150W                                            |
| Boom Arm            | : 6 Meter Telescopic                              |
| Life Cycle          | : 8 Million Times                                 |
| Arm Speed           | : 1.85-55 (can Set)                               |
| Operating Voltage   | : 220V±10% 50~60Hz                                |
| IP Rating           | : IP54                                            |
| Communication       | : RS485/Dry Contact                               |
| Operation Condition | : -30°C~70°C                                      |
| Operating Humidity  | : 20%~95% No Condensation                         |
| Housing Thickness   | : 1.5mm                                           |
| Body Material       | : Carbon Steel Paint+Baking finish + Acrylic      |
| Dimensions          | : 280x280x1000mm                                  |
| Railing size        | : folding stick≥5m, rack staks≥5m, straightbar≥6m |
| Net Weight          | : 51 Kg                                           |