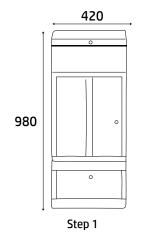

## Specification

• Material : 1.2/2.0mm SUS304

BIOROLES®

- Size : 420x330x980mm
- Pass rate : 35p/m
- Pass width : 580mm
- Input voltage : 100V~240V
- Motor type : 24V DC brush motor
- Life Cycle : 9 Million Times
- Environment : 20~+70°C
- Motor power : 35W
- Input signal : Dry contact/RS4
- Sensor pairs : 2 (if single arm working, dbn't need sensor)

## Dimension