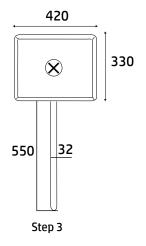

## Specification

• Material : 1.2/2.0mm SUS304

BIOROLES®

- Size : 420x330x980mm
- Pass rate : 35p/m
- Pass width : 580mm
- Input voltage : 100V~240V
- Motor type : 24V DC brush motor
- Life Cycle : 9 Million Times
- Environment : 20~+70°C
- Motor power : 35W
- Input signal : Dry contact/RS4
- Sensor pairs : 2 (if single arm working, dbn't need sensor)

## Dimension