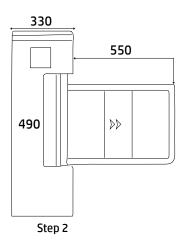

## Specification

• Material : 1.2/2.0mm SUS304

BIOROLES®

- Size : 420x330x980mm
- Pass rate : 35p/m
- Pass width : 580mm
- Input voltage : 100V~240V
- Motor type : 24V DC brush motor
- Life Cycle : 9 Million Times
- Environment : 20~+70°C
- Motor power : 35W
- Input signal : Dry contact/RS4
- Sensor pairs : 2 (if single arm working, dbn't need sensor)

## Dimension