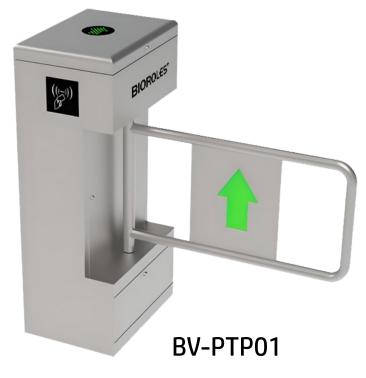

## P Type Swing Barrier Gate

## Specification

• Material : 1.2/2.0mm SUS304

BIOROLES®

- Size : 420x330x980mm
- Pass rate : 35p/m
- Pass width : 580mm
- Input voltage : 100V~240V
- Motor type : 24V DC brush motor
- Life Cycle : 9 Million Times
- Environment : 20~+70°C
- Motor power : 35W
- Input signal : Dry contact/RS4
- Sensor pairs : 2 (if single arm working, dbn't need sensor)