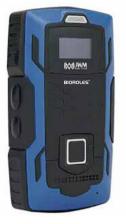

## **Guard Patrol** WM-5000L4

| Ť           |                               |
|-------------|-------------------------------|
| Panic Alarm | Impact<br>Detect              |
| Ô           |                               |
| Alarm Clock | Fingerprint<br>Identification |

## **Features**

• Fingerprint Identification. Prevent guard cheating,

• GPS tracking. Track patrol tracks of employees in real-time and support playback.

Guard Tour Coin Tag

- Support upload data online.
- Voice call function. Memory 5 fixed contact numbers.
- Managing, tracking employees.
- Strong and durable, dustproof and waterproof rating is IP67.
- Vibration + LED flash prompt working status.
- Long battery life, low power consumption.
- Security Guard Management Software

## Specification

| Model                 | : WM-5000L4                                           |
|-----------------------|-------------------------------------------------------|
| Dimension             | : 120 x 68 x 32                                       |
| Storage Capacity      | : 60,000 Reads                                        |
| Battery               | : 3.7v/3400mAh Rechargeable Lithium Batteries         |
| IP Rating             | : IP67                                                |
| Reading Distance      | : 3cm-5cm                                             |
| Operating Temperature | : -40°C~+85°C                                         |
| Reading Mode          | : RFID 125KHz                                         |
| Data Transfer         | : Magnetic USB(Drive-Free); 12000 record              |
|                       | Uploading/min                                         |
| Battery Life          | : For Continuous Use 4 Days                           |
| Prompt                | : Vibration + LED Flash + OLED Display + Voice Prompt |
|                       | Working Status                                        |
|                       |                                                       |