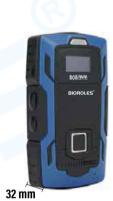

## Specification

| Model                 | : WM-5000L4                                           |
|-----------------------|-------------------------------------------------------|
| Dimension             | : 120 x 68 x 32                                       |
| Storage Capacity      | : 60,000 Reads                                        |
| Battery               | : 3.7v/3400mAh Rechargeable Lithium Batteries         |
| IP Rating             | : IP67                                                |
| Reading Distance      | : 3cm-5cm                                             |
| Operating Temperature | : -40°C~+85°C                                         |
| Reading Mode          | : RFID 125KHz                                         |
| Data Transfer         | : Magnetic USB(Drive-Free); 12000 record              |
|                       | Uploading/min                                         |
| Battery Life          | : For Continuous Use 4 Days                           |
| Prompt                | : Vibration + LED Flash + OLED Display + Voice Prompt |
|                       | Working Status                                        |
|                       |                                                       |