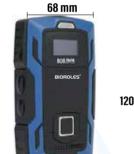

## Specification

| Model                 | : WM-5000L4                                           |
|-----------------------|-------------------------------------------------------|
| Dimension             | : 120 x 68 x 32                                       |
| Storage Capacity      | : 60,000 Reads                                        |
| Battery               | : 3.7v/3400mAh Rechargeable Lithium Batteries         |
| IP Rating             | : IP67                                                |
| Reading Distance      | : 3cm-5cm                                             |
| Operating Temperature | : -40°C~+85°C                                         |
| Reading Mode          | : RFID 125KHz                                         |
| Data Transfer         | : Magnetic USB(Drive-Free); 12000 record              |
|                       | Uploading/min                                         |
| Battery Life          | : For Continuous Use 4 Days                           |
| Prompt                | : Vibration + LED Flash + OLED Display + Voice Prompt |
|                       | Working Status                                        |
|                       |                                                       |