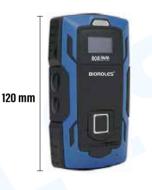

## Specification

| Model                 | : WM-5000L4                                           |
|-----------------------|-------------------------------------------------------|
| Dimension             | : 120 x 68 x 32                                       |
| Storage Capacity      | : 60,000 Reads                                        |
| Battery               | : 3.7v/3400mAh Rechargeable Lithium Batteries         |
| IP Rating             | : IP67                                                |
| Reading Distance      | : 3cm-5cm                                             |
| Operating Temperature | : -40°C~+85°C                                         |
| Reading Mode          | : RFID 125KHz                                         |
| Data Transfer         | : Magnetic USB(Drive-Free); 12000 record              |
|                       | Uploading/min                                         |
| Battery Life          | : For Continuous Use 4 Days                           |
| Prompt                | : Vibration + LED Flash + OLED Display + Voice Prompt |
|                       | Working Status                                        |
|                       |                                                       |