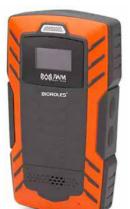

## **Guard Patrol** WM-5000L4

| Ť           |                               |
|-------------|-------------------------------|
| Panic Alarm | Impact<br>Detect              |
| Ô           |                               |
| Alarm Clock | Fingerprint<br>Identification |

## **Features**

• Fingerprint Identification. Prevent guard cheating,

• GPS tracking. Track patrol tracks of employees in real-time and support playback.

Guard Tour Coin Tag

- Support upload data online.
- Voice call function. Memory 5 fixed contact numbers.
- Managing, tracking employees.
- Strong and durable, dustproof and waterproof rating is IP67.
- Vibration + LED flash prompt working status.
- Long battery life, low power consumption.
- Security Guard Management Software

## Specification

| Model                 | : WM-5000L4                                           |
|-----------------------|-------------------------------------------------------|
| Dimension             | : 120 x 68 x 32                                       |
| Storage Capacity      | : 60,000 Reads                                        |
| Battery               | : 3.7v/3400mAh Rechargeable Lithium Batteries         |
| IP Rating             | : IP67                                                |
| Reading Distance      | : 3cm-5cm                                             |
| Operating Temperature | : -40°C~+85°C                                         |
| Reading Mode          | : RFID 125KHz                                         |
| Data Transfer         | : Magnetic USB(Drive-Free); 12000 record              |
|                       | Uploading/min                                         |
| Battery Life          | : For Continuous Use 4 Days                           |
| Prompt                | : Vibration + LED Flash + OLED Display + Voice Prompt |
|                       | Working Status                                        |
|                       |                                                       |