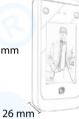

## **Dimensions** • 4.3-inch 272"480, Capacitive Touch Screen

**Specification** 

| Screen                    | : 4.3 Inch, HD 272"480, Capacitive Touch Screen                         |
|---------------------------|-------------------------------------------------------------------------|
| Access Control            | : Lock, Push Button                                                     |
| CPU.NPU                   | : 1.2G Dual-Core ARM Cortex-A7, 600G (0.6T)1GB                          |
| RAM                       | : 256MB DDR3                                                            |
| ROM                       | : eMMC Flash 4GB                                                        |
| Face Capacity             | : 5000                                                                  |
| Card Capacity             | : 5000                                                                  |
| Log Capacity              | : 5,00,000 (50,000 Optional) ID Card Standard, IC Card Optional         |
| Binocular camera          | : 200W Colorful WDR+200W Infrared live camera                           |
| Face Recognition Accuracy | : 99.70%                                                                |
| Recognition Distance      | : 0.5-2.5 meters                                                        |
| Working Style             | : Online                                                                |
| Prevent Photo             | : Dual camera anti-counterfeiting prevents recognition with photo/video |
| USB                       | : USB2.0 x1, Supports U disk import/export data                         |
| Power supply              | : DC12V interface x 1                                                   |
| Network Communication     | : TCP/IP Support C/S LAN communication, USB                             |
| Shift                     | : Support shift setting and importing shift                             |
|                           | schedule -U disk                                                        |