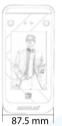

## **Dimensions** • 4.3-inch 272"480, Capacitive Touch Screen

**Specification** 

| Screen                    | : 4.3 Inch, HD 272"480, Capacitive Touch Screen                         |
|---------------------------|-------------------------------------------------------------------------|
| Access Control            | : Lock, Push Button                                                     |
| CPU.NPU                   | : 1.2G Dual-Core ARM Cortex-A7, 600G (0.6T)1GB                          |
| RAM                       | : 256MB DDR3                                                            |
| ROM                       | : eMMC Flash 4GB                                                        |
| Face Capacity             | : 5000                                                                  |
| Card Capacity             | : 5000                                                                  |
| Log Capacity              | : 5,00,000 (50,000 Optional) ID Card Standard, IC Card Optional         |
| Binocular camera          | : 200W Colorful WDR+200W Infrared live camera                           |
| Face Recognition Accuracy | : 99.70%                                                                |
| Recognition Distance      | : 0.5-2.5 meters                                                        |
| Working Style             | : Online                                                                |
| Prevent Photo             | : Dual camera anti-counterfeiting prevents recognition with photo/video |
| USB                       | : USB2.0 x1, Supports U disk import/export data                         |
| Power supply              | : DC12V interface x 1                                                   |
| Network Communication     | : TCP/IP Support C/S LAN communication, USB                             |
| Shift                     | : Support shift setting and importing shift                             |
|                           | schedule -U disk                                                        |