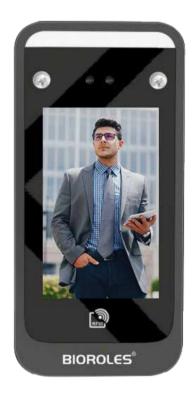

## **Face Recognition**

## **Access Control**

**BS-606** 

## **Features**

5000

Password 5000

5000

Log Capacity 5,00,000

- · 200W Colorful WDR+200W Infrared live camera
- · Adjusts supplement light brightness manually
- Face recognition in a dark environment
- Face recognition distance: 0.5 to 1.5m
- · Deep learning algorithm
- Multiple authentication modes
- Face recognition duration 0.25 seconds
- · Stand-alone operation
- Transmits data to the client software via TCP/IP Support C/S
- · LAN communication, USB & saves the data on the client software
- · Capture linkage and captured pictures saving
- Imports data to the device from the client software
- Manage, search & set device data after logging in to the device locally