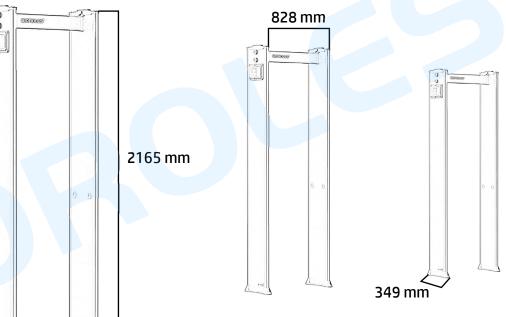

#### Dimension

## **Technical Parameters**

| : BS-DZ5                                                |
|---------------------------------------------------------|
| : 2165 x 828 x349                                       |
| : 2017 x 720 x 278                                      |
| : 24kgs                                                 |
| : 30kgs                                                 |
| : 3/5/6/9/11/18 zones                                   |
| : AC90V~240V 50/60Hz                                    |
| : 12W                                                   |
| : 1-99 frequency bands                                  |
| : -20°C~65°C                                            |
| : 100cm wide * 200cm long (minimum range without metal) |
| : Maximum sensitivity ≥ 30g metal                       |
|                                                         |