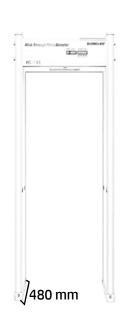

#### **Dimension**

## **Technical Parameters**

| Power Supply | AC85V-264V/47.5-60Hz           |
|--------------|--------------------------------|
| Net Weight   | 67Kg                           |
| Power        | <15W                           |
| Enviroment   | -20 C - 45 C                   |
| Working      | Waterproof can be used outside |
| Dimensions   | 2230(H)x830(W)x480(D) mm       |