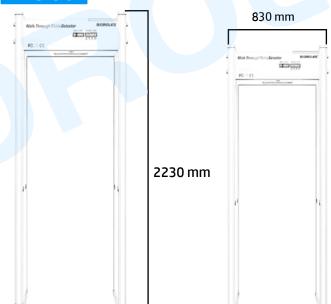

#### **Dimension**

## **Technical Parameters**

| Power Supply | AC85V-264V/47.5-60Hz           |
|--------------|--------------------------------|
| Net Weight   | 67Kg                           |
| Power        | <15W                           |
| Enviroment   | -20 C - 45 C                   |
| Working      | Waterproof can be used outside |
| Dimensions   | 2230(H)x830(W)x480(D) mm       |