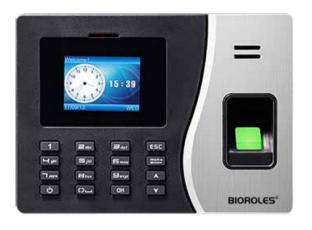

# **BIOROLES**®

# Fingerprint Time Attendance Device With Cloud Software & Mobile App BS-20

#### Features

Fingerprint

5000

Log Capacity 5.00.000

### Specification

- Finger user capacity: 5000
- Face user capacity: 5000
- Card user capacity: 5000
- Password user capacity: 5000
- Log capacity: 5,00,000

- Communication Interface: TCP/TP/USB, WiFi
- Screen Size: 2.8 Inch TFT Colour Touch Screen
- Batter : (Optional)