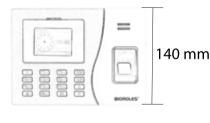

## Dimensions

| _ | 35 mm <sup>4</sup> |  |
|---|--------------------|--|
| _ | 5                  |  |
| F |                    |  |
| Ľ |                    |  |
|   |                    |  |