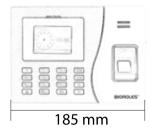

## Dimensions

| _ | 35 mm <sup>4</sup> |  |
|---|--------------------|--|
| _ | 5                  |  |
| F |                    |  |
| Ľ |                    |  |
|   |                    |  |