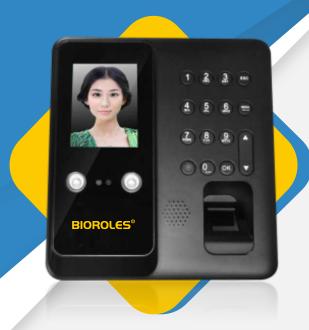

# Model **BS - 304F**

## **FACE & FINGER**

TIME ATTENDANCE MACHINE

India's Most Trusted, Sold Best in Class, Fully Loaded

#### **SPECIFICATION**

Model: BS-304F(Facial Atendance Machine)

Working: Online / Ofline

Identification Style: Face, fingerprint, card, password

**Identification Speed:** <1 sec

**FAR:** < 0.01

**FAR:** < 0.0001